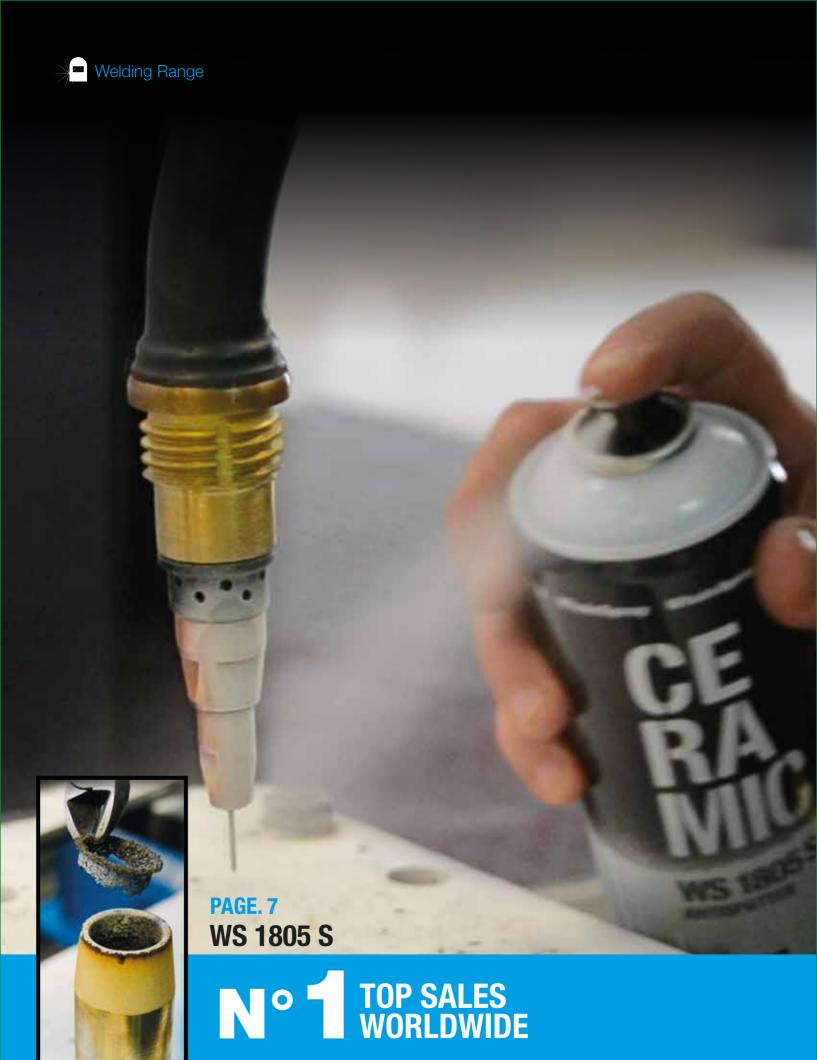

## **CERAMIC ANTISPATTERS**

## WS 1805 S

## Ceramic Antispatter.

Innovative 100% ceramic anti-spatter coating, #1 in the world market. Creates an ultra-fast drying ceramic coating that protects surfaces and consumables for up to 8 hours. Outstanding temperature resistance up to 1200°C, oil-free and drip-free. Ideal for the protection of surfaces, positioners, parts, nozzles in MIG, MAG, laser and plasma welding processes.