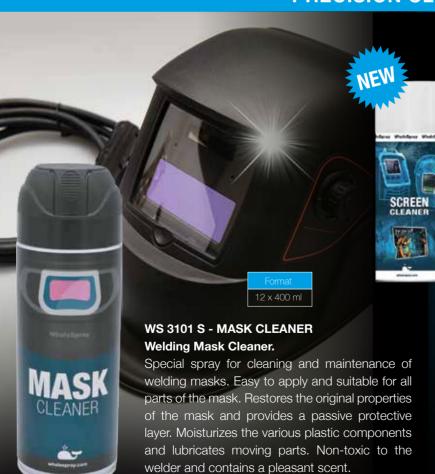

## WS 3102 S - SCREEN CLEANER Electronic Screen Cleaner.

Special spray for cleaning electronic screens. Exclusive formula that guarantees a fast and deep cleaning. Controlled anti-drip foam + antistatic additive.