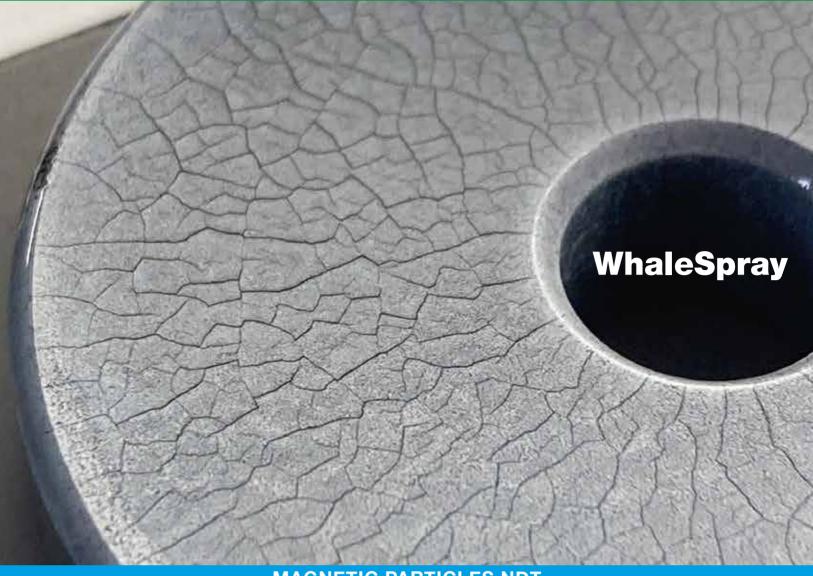

## **MAGNETIC PARTICLES NDT**

## WS 1825 S - CRACK 4 Black Magnetic Particles.

Special for NDT tests. Inspection of welds & cracks/defects by means of magnetic field. Suitable for all types of ferritic welded parts. High detection sensitivity.