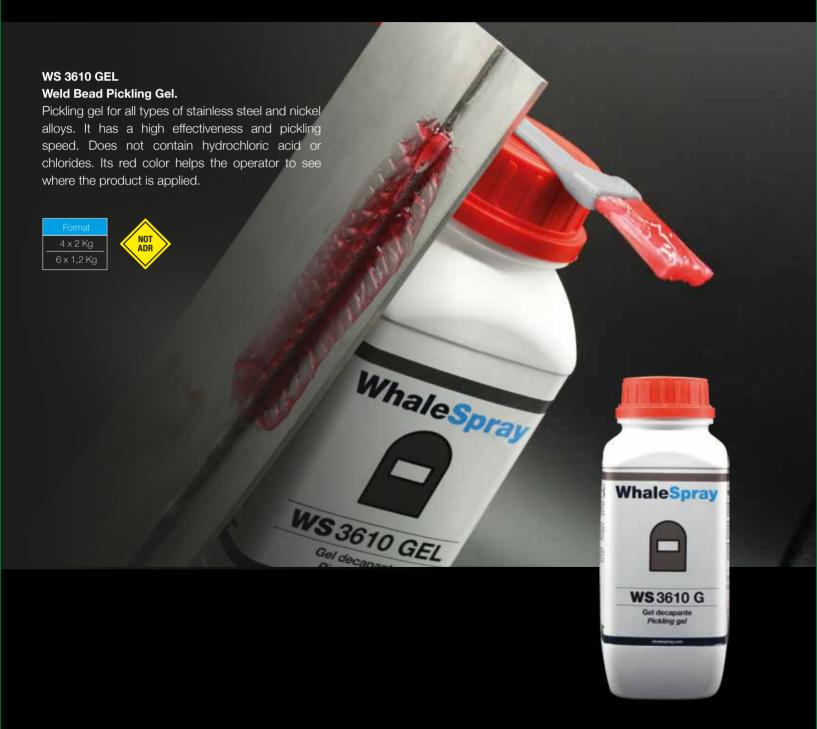

## STAINLESS STEEL PICKLING SOLUTIONS

## WS 3627 G SPRAY

#### Pickling for Stainless Steel.

Special pickling gel for stainless steel of all grades. Specific for spray pickling, very thixotropic with excellent adhesion, provides a uniform finish.

Format 30 Kg 220 Kg