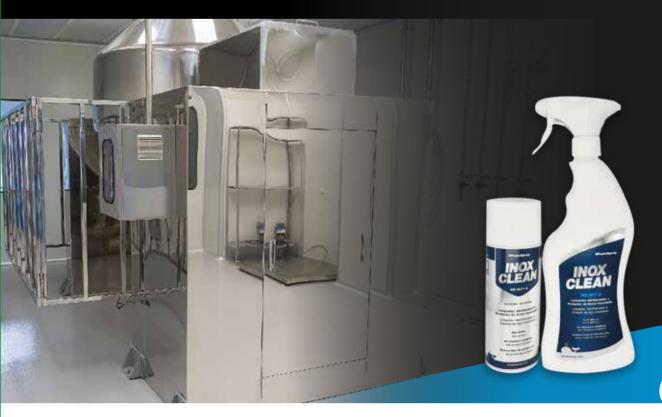

## WS 3077 S

## Stainless Steel Cleaner, Polisher and Protector.

Special for cleaning and maintenance of stainless steel surfaces. Cleans and polishes leaving an invisible film that prevents the reappearance of fingerprints and traces.