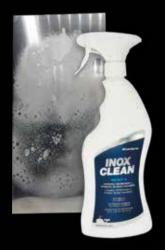

## WS 3077 S

## Stainless Steel Cleaner, Polisher and Protector.

Special for cleaning and maintenance of stainless steel surfaces. Cleans and polishes leaving an invisible film that prevents the reappearance of fingerprints and traces.