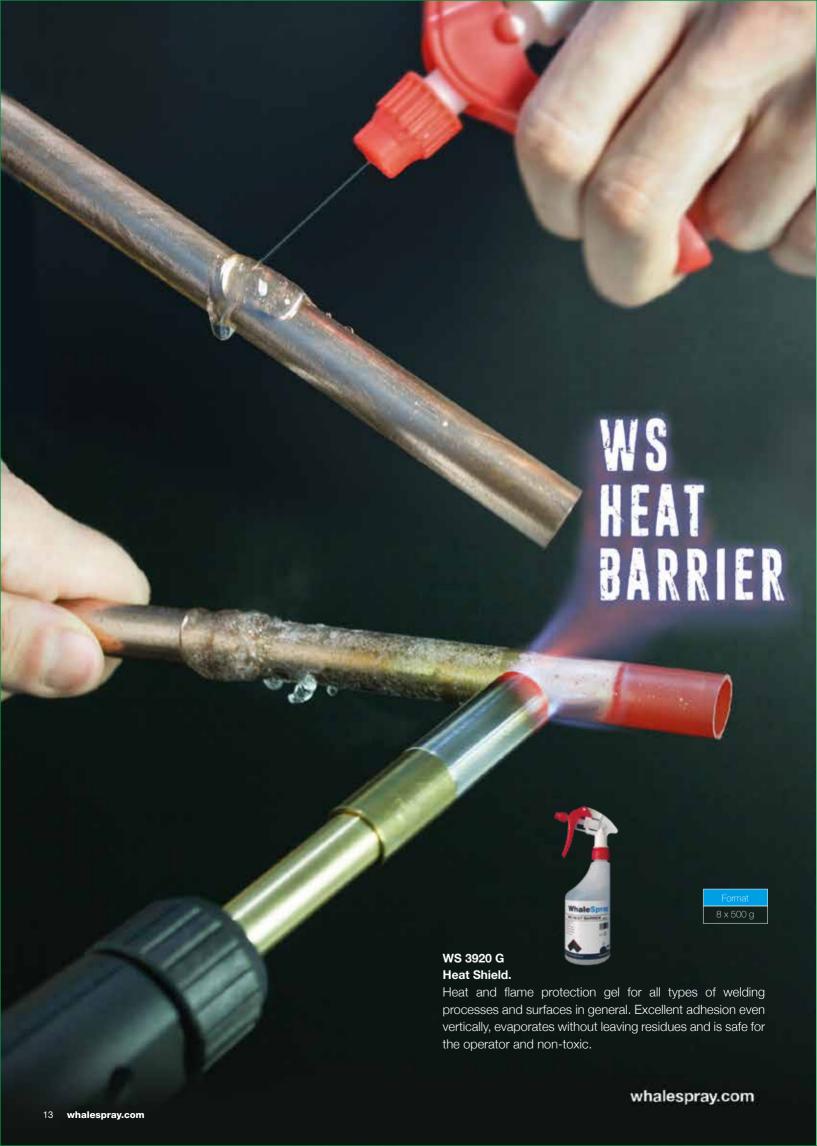

### WELDING SPECIALTIES

## WS 3915 G -10°C

### **High Efficiency Torch Coolant.**

High efficiency refrigerant specifically formulated and recommended for use in welding and cutting torches of all types, even in the most demanding working conditions. Increases the life of consumables (torch, ducts, pumps). Lubricates the pump, seals and seals, prolonging the preventive maintenance. Biodegradable. Withstands temperatures down to -10°C

### WS 3915 G -20°C

### **High Efficiency Torch Coolant.**

High efficiency refrigerant specifically formulated and recommended for use in welding and cutting torches of all types, even in the most demanding working conditions. Increases the life of consumables (torch, ducts, pumps). Lubricates the pump, seals and seals, prolonging the preventive maintenance. Biodegradable. Withstands extrem temperatures down to -20°C.